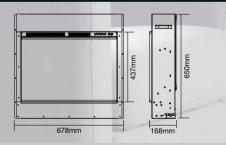

# PR-600e

# 0.8Kw / 1.6Kw

Electric fireplace insert with a fire-surround option featuring a reversible panel.

The PR-600e is the most compact of our inserts, featuring 16 different flame effects and 2 heat settings. The PR-600e can be installed into our bespoke, hand-crafted in the heart of the Midlands, Harborne Fireplace suite as featured, or installed into your own preferred setting.

- High quality but lightweight steel construction with a traditional black powder-coat finish
- 0.8Kw and 1.6Kw heat settings
- Incredibly realistic LED 3D holographic flame projection with 64 different effect options - including coloured flame effects, high flame, medium flame, low flame and smouldering embers only
- The LED flame effect can be used without heat so you can enjoy a flickering fire all year round with minimal energy usage
- 'Flame Projection Technology'\* creates flames in front, centre and rear of the fuel bed
- Ultra-realistic ceramic logs with crystal embers for a natural embers glow
- Whisper quiet flame effect
- 7 day programmable 2 in1 intelligent remote control for convenient adjustment of all insert settings and features
- ACR app available for smart devices to give enhanced control of your fires settings
- Safety thermal cut-out in the event of over-heating
- Flat wall fit easy to install with no need for major alterations to your wall\*\*
- 2 year warranty

## S P E C I F I C A T I O N S

| High quality steel                                  |
|-----------------------------------------------------|
| Domestic electricity supply                         |
| 0 kw / 0.8Kw / 1.6 Kw                               |
| t 17.2 W                                            |
| Digital programmable                                |
| 2 in1 intelligent remote cont<br>7 day programmable |
| Available from your App Stor                        |
| Thermal cutout                                      |
| 19.2 kg                                             |
|                                                     |