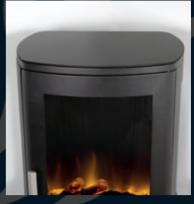

Optional flue kit is available from the ACR Electric Stoves accessories range to complete the look of your installation. Please see back cover for more details.

ELECTRIC

The MALVERN HD<sup>e</sup> features contemporary styling and is suitable for a wide range of home and conservatory settings, being the most compact stove in the range. A log-store base is also available as an option to create an authentically convincing stove setting.

- High quality but lightweight steel construction with a traditional black powder-coat finish
- 1Kw and 2Kw heat settings
- Incredibly realistic LED 3D holographic flame projection with 64 different effect options - including coloured flame effects, high flame, medium flame, low flame and smouldering embers only
- The LED flame effect can be used without heat so you can enjoy a flickering fire all year round with minimal energy usage
- 'Flame Projection Technology'\* creates flames in front, centre and rear of the fuel bed
- Ultra-realistic ceramic logs with crystal embers for a natural embers glow
- Whisper quiet flame effect
- 7 day programmable 2 in1 intelligent remote control for convenient adjustment of all insert settings and features
- ACR app available for smart devices to give enhanced control of your fires settings
- Safety thermal cut-out in the event of over-heating
- 2 year warranty