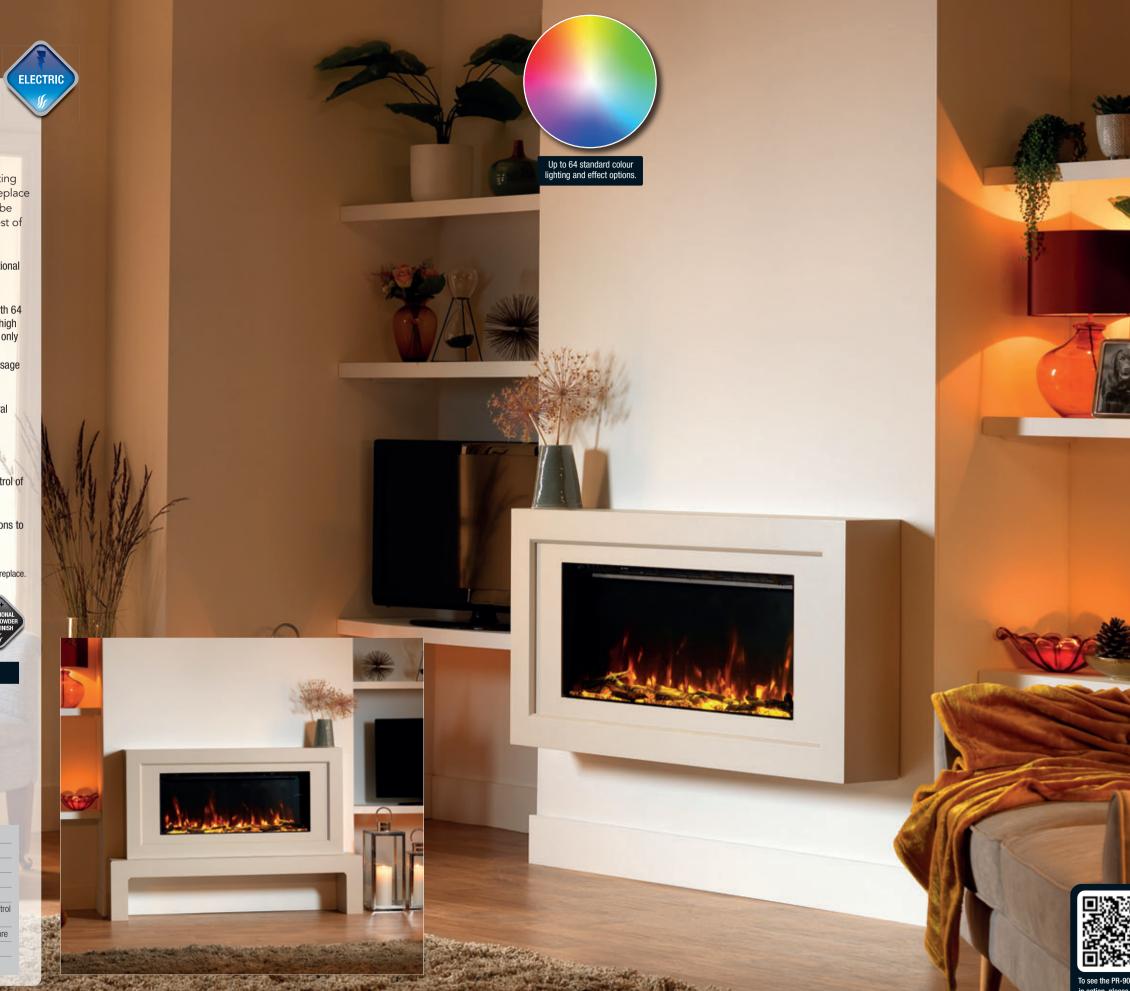

www.acrstoves.com 03

All of our electric inserts and stoves feature LED 3D holographic flame projection for an ultra-realistic fire effect.

'Flame Projection Technology'\* creates flames in front, centre and rear of the fuel bed.

There is also an option of 16 selectable flame colourways for all of our inserts and stoves.

The effect can be adjusted from a soothing glow through to a welcoming log fire.

All adjustable from the supplied intelligent remote control or the downloadable ACR App.

Up to 64 standard colour lighting and effect options.

To see the PR-1200e nsert in action, please scan the QR code.

With boundless possibilities when it comes to creating the perfect fireplace to fit into your families' lifestyle, let your imagination guide you to the reality. A media wall as shown here, featuring the PR-1200e, can be created to beautifully store all the day-to-day gadgets the average family home now has, whilst providing a focal point in the heart of your home. 12 www.acrstoves.com | 13