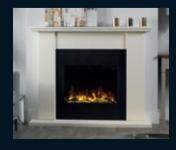

# PR-600e

# 0.8Kw / 1.6Kw

Electric fireplace insert with a fire-surround option featuring a reversible panel.

The PR-600e is the most compact of our inserts, featuring 16 different flame effects and 2 heat settings. The PR-600e can be installed into our bespoke, hand-crafted in the heart of the Midlands, Harborne Fireplace suite as featured, or installed into your own preferred setting.