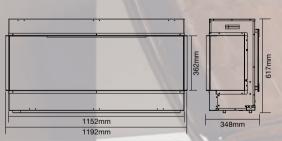

# PR-1200e

# 1Kw / 2Kw

ELECTRIC

Panoramic electric fireplace insert with a range of fire-surround options.

Our PR-12OOe insert is a truly versatile addition to your home and can be installed in many ways - into a media wall or bespoke fireplace to create a stunning feature wall.

## S P E C I F I C A T I O N S

| Construction                             | High quality steel                                    |
|------------------------------------------|-------------------------------------------------------|
| Fuel                                     | Domestic electricity supply                           |
| Selectable Heat Output                   | 0 kw / 1 Kw / 2 Kw                                    |
| Power Consumption - default flame effect | 24.1 W                                                |
| Thermostatic control                     | Digital programmable                                  |
| Remote control                           | 2 in1 intelligent remote contro<br>7 day programmable |
| App control                              | Available from your App Store                         |
| Safety features                          | Thermal cutout                                        |
| Weight                                   | 46.3 kg                                               |