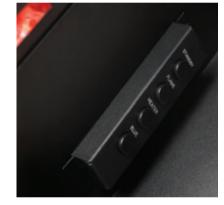

#### **ELECTRIC STOVE FLUE PIPE**

Specially designed flue pipe kit to further enhance your stoves installation and to create a convincing setting. Straightforward magnetic installation, suitable for all ACR electric stoves.