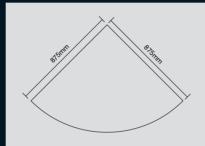

#### **BLACK GLASS HEARTHS**

Our 6mm thick glass hearth plates are the ideal way to display your electric stove. With a deep gloss black finish, there are options for either a corner setting, or a versatile rectangular format that can be sited against a wall or used free-standing. Our glass hearths are suitable for use with all stoves in our electric range.