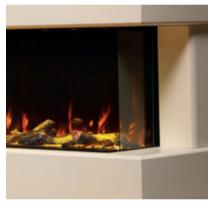

# 1Kw / 2Kw

ELECTRIC

Panoramic electric fireplace insert with a range of fire-surround options.

Our PR-12OOe insert is a truly versatile addition to your home and can be installed in many ways - into a media wall or bespoke fireplace to create a stunning feature wall.

Up to 64 standard colour lighting and effect options.

To see the PR-1200e nsert in action, please scan the QR code.

With boundless possibilities when it comes to creating the perfect fireplace to fit into your families' lifestyle, let your imagination guide you to the reality. A media wall as shown here, featuring the PR-1200e, can be created to beautifully store all the day-to-day gadgets the average family home now has, whilst providing a focal point in the heart of your home. 12 www.acrstoves.com | 13