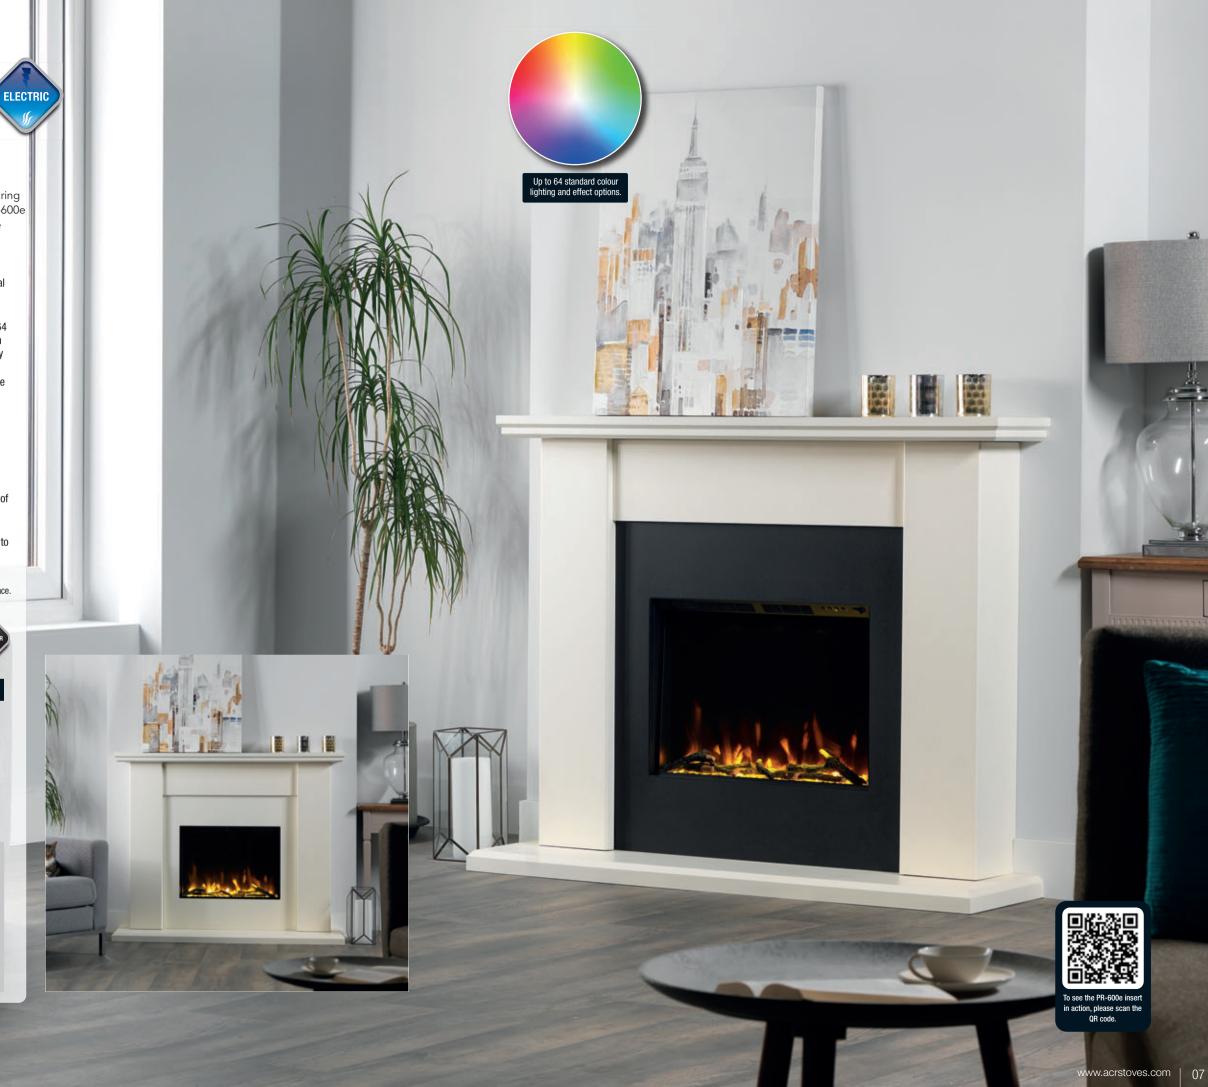

# PR-600e

# 0.8Kw / 1.6Kw

Electric fireplace insert with a fire-surround option featuring a reversible panel.

The PR-600e is the most compact of our inserts, featuring 16 different flame effects and 2 heat settings. The PR-600e can be installed into our bespoke, hand-crafted in the heart of the Midlands, Harborne Fireplace suite as featured, or installed into your own preferred setting.

Up to 64 standard colour lighting and effect options.

To see the PR-1200e nsert in action, please scan the QR code.

With boundless possibilities when it comes to creating the perfect fireplace to fit into your families' lifestyle, let your imagination guide you to the reality. A media wall as shown here, featuring the PR-1200e, can be created to beautifully store all the day-to-day gadgets the average family home now has, whilst providing a focal point in the heart of your home. 12 www.acrstoves.com | 13