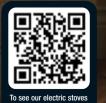

Optional flue kit is available from the ACR Electric Stoves accessories range to complete the look of your installation. Please see back cover for more details.

ELECTRIC

The MALVERN HD<sup>e</sup> features contemporary styling and is suitable for a wide range of home and conservatory settings, being the most compact stove in the range. A log-store base is also available as an option to create an authentically convincing stove setting.

- High quality but lightweight steel construction with a traditional black powder-coat finish
- 1Kw and 2Kw heat settings
- Incredibly realistic LED 3D holographic flame projection with 64 different effect options - including coloured flame effects, high flame, medium flame, low flame and smouldering embers only
- The LED flame effect can be used without heat so you can enjoy a flickering fire all year round with minimal energy usage
- 'Flame Projection Technology'\* creates flames in front, centre and rear of the fuel bed
- Ultra-realistic ceramic logs with crystal embers for a natural embers glow
- Whisper quiet flame effect
- 7 day programmable 2 in1 intelligent remote control for convenient adjustment of all insert settings and features
- ACR app available for smart devices to give enhanced control of your fires settings
- Safety thermal cut-out in the event of over-heating
- 2 year warranty

\*Patent applied for.

331mm

| Construction                     | High quality steel                                     |
|----------------------------------|--------------------------------------------------------|
| Fuel                             | Domestic electricity supply                            |
| Selectable Heat Output           | 0 kw / 1 Kw / 2 Kw                                     |
| Power Consumption - Flame Effect | 10 -12 W                                               |
| Thermostatic control             | Digital programmable                                   |
| Remote control                   | 2 in1 intelligent remote control<br>7 day programmable |
| Safety features                  | Thermal cutout                                         |
| Weight                           | 20kg                                                   |

Up to 64 standard colour lighting and effect options.

ADMINISTRATE BEETHOVEN

The Astwood HD features 16 fuel-bed and flame pattern colour options, all selectable from the ACR App or the supplied remote control.

The ASTWOOD HD has all the charm and cosy warmth of a traditionally styled stove, and is a perfect complement to slightly larger settings and rooms.

- High quality but lightweight steel construction with a traditional black powder-coat finish
- 1Kw and 2Kw heat settings
- Incredibly realistic LED 3D holographic flame projection with 64 different effect options including coloured flame effects, high flame, medium flame, low flame and smouldering embers only
- The LED flame effect can be used without heat so you can enjoy a flickering fire all year round with minimal energy usage
- 'Flame Projection Technology'\* creates flames in front, centre and rear of the fuel bed
- Ultra-realistic ceramic logs with crystal embers for a natural embers glow
- Whisper quiet flame effect
- 7 day programmable 2 in1 intelligent remote control for convenient adjustment of all insert settings and features
- ACR app available for smart devices to give enhanced control of your fires settings
- Safety thermal cut-out in the event of over-heating
- 2 year warranty