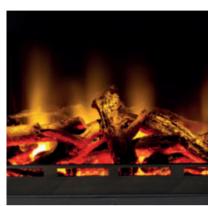

www.acrstoves.com 03

All of our electric inserts and stoves feature LED 3D holographic flame projection for an ultra-realistic fire effect.

'Flame Projection Technology'\* creates flames in front, centre and rear of the fuel bed.

#### THE ELECTRIC FIRE EXPERIENCE

Featuring incredibly realistic LED 3D holographic flame projection, with four flame settings - high flame, medium flame, low flame and a smouldering embers effect, our electic inserts and stoves really do have that real fire ambience. LED lighting ensures longevity and lower running costs. Realistic ceramic logs resting on a bed of crystals give the appearance of glowing embers and further adds to the atmosphere. All inserts and stoves have two selectable heat settings (please see each model for actual heat outputs) - and also a no-heat setting so you can still enjoy the flame effect on warmer evenings or for when no additional room heating is required.