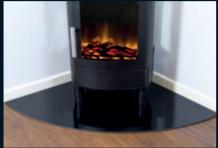

#### **BLACK GLASS HEARTHS**

Our 6mm thick glass hearth plates are the ideal way to display your electric stove. With a deep gloss black finish, there are options for either a corner setting, or a versatile rectangular format that can be sited against a wall or used free-standing. Our glass hearths are suitable for use with all stoves in our electric range.

#### MALVERN LOG STORE BASE

Add a log-store base section to the standard Malvern electric stove for an authentic woodburning stove look.

Glass hearth plate shown is also available from the ACR electric stoves accessories range.