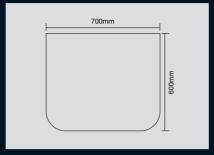

\*Patent applied for.

331mm

| Construction                     | High quality steel                                     |
|----------------------------------|--------------------------------------------------------|
| Fuel                             | Domestic electricity supply                            |
| Selectable Heat Output           | 0 kw / 1 Kw / 2 Kw                                     |
| Power Consumption - Flame Effect | 10 -12 W                                               |
| Thermostatic control             | Digital programmable                                   |
| Remote control                   | 2 in1 intelligent remote control<br>7 day programmable |
| Safety features                  | Thermal cutout                                         |
| Weight                           | 20kg                                                   |