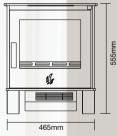

Optional flue kit is available from the ACR Electric Stoves accessories range to complete the look of your installation. Please see back cover for more details.

ELECTRIC

The MALVERN HD<sup>e</sup> features contemporary styling and is suitable for a wide range of home and conservatory settings, being the most compact stove in the range. A log-store base is also available as an option to create an authentically convincing stove setting.

- High quality but lightweight steel construction with a traditional black powder-coat finish
- 1Kw and 2Kw heat settings
- Incredibly realistic LED 3D holographic flame projection with 64 different effect options - including coloured flame effects, high flame, medium flame, low flame and smouldering embers only
- The LED flame effect can be used without heat so you can enjoy a flickering fire all year round with minimal energy usage
- 'Flame Projection Technology'\* creates flames in front, centre and rear of the fuel bed
- Ultra-realistic ceramic logs with crystal embers for a natural embers glow
- Whisper quiet flame effect
- 7 day programmable 2 in1 intelligent remote control for convenient adjustment of all insert settings and features
- ACR app available for smart devices to give enhanced control of your fires settings
- Safety thermal cut-out in the event of over-heating
- 2 year warranty

\*Patent applied for.

331mm

| Construction                     | High quality steel                                     |
|----------------------------------|--------------------------------------------------------|
| Fuel                             | Domestic electricity supply                            |
| Selectable Heat Output           | 0 kw / 1 Kw / 2 Kw                                     |
| Power Consumption - Flame Effect | 10 -12 W                                               |
| Thermostatic control             | Digital programmable                                   |
| Remote control                   | 2 in1 intelligent remote control<br>7 day programmable |
| Safety features                  | Thermal cutout                                         |
| Weight                           | 20kg                                                   |