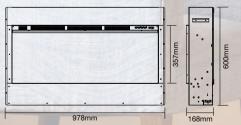

# PR-900e

# 0.8Kw / 1.6Kw

Electric fireplace insert with a range of fire-surround options.

The PR-900e can be installed into not only an existing fireplace or our purposely designed Edgbaston fireplace suite as shown, but is also ideally proportioned to be included in a versatile media wall in even the cosiest of rooms.

- High quality but lightweight steel construction with a traditional black powder-coat finish
- 0.8Kw and 1.6Kw heat settings
- Incredibly realistic LED 3D holographic flame projection with 64 different effect options - including coloured flame effects, high flame, medium flame, low flame and smouldering embers only
- The LED flame effect can be used without heat so you can enjoy a flickering fire all year round with minimal energy usage
- 'Flame Projection Technology'\* creates flames in front, centre and rear of the fuel bed
- Ultra-realistic ceramic logs with crystal embers for a natural embers glow
- Whisper quiet flame effect
- 7 day programmable 2 in 1 intelligent remote control for convenient adjustment of all insert settings and features
- ACR app available for smart devices to give enhanced control of
- Safety thermal cut-out in the event of over-heating
- Flat wall fit easy to install with no need for major alterations to your wall\*\*
- 2 year warranty

## S P E C I F I C A T I O N S

| Construction                             | High quality steel                                    |
|------------------------------------------|-------------------------------------------------------|
| Fuel                                     | Domestic electricity supply                           |
| Selectable Heat Output                   | 0 kw / 0.8 Kw / 1.6 Kw                                |
| Power Consumption - default flame effect | 24 W                                                  |
| Thermostatic control                     | Digital programmable                                  |
| Remote control                           | 2 in1 intelligent remote contro<br>7 day programmable |
| App control                              | Available from your App Store                         |
| Safety features                          | Thermal cutout                                        |
| Weight                                   | 24.3 kg                                               |
|                                          |                                                       |