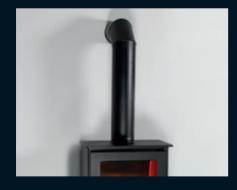

#### **ELECTRIC STOVE FLUE PIPE**

Specially designed flue pipe kit to further enhance your stoves installation and to create a convincing setting. Straightforward magnetic installation, suitable for all ACR electric stoves.