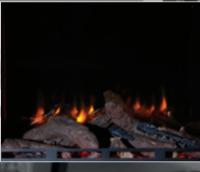

www.acrstoves.com 03

All of our electric inserts and stoves feature LED 3D holographic flame projection for an ultra-realistic fire effect.

'Flame Projection Technology'\* creates flames in front, centre and rear of the fuel bed.

#### THE ELECTRIC FIRE EXPERIENCE

Featuring incredibly realistic LED 3D holographic flame projection, with four flame settings - high flame, medium flame, low flame and a smouldering embers effect, our electic inserts and stoves really do have that real fire ambience. LED lighting ensures longevity and lower running costs. Realistic ceramic logs resting on a bed of crystals give the appearance of glowing embers and further adds to the atmosphere. All inserts and stoves have two selectable heat settings (please see each model for actual heat outputs) - and also a no-heat setting so you can still enjoy the flame effect on warmer evenings or for when no additional room heating is required.