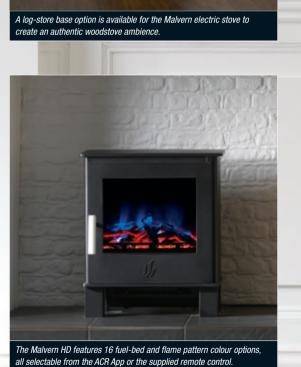

Optional flue kit is available from the ACR Electric Stoves accessories range to complete the look of your installation. Please see back cover for more details.

ELECTRIC

The MALVERN HD<sup>e</sup> features contemporary styling and is suitable for a wide range of home and conservatory settings, being the most compact stove in the range. A log-store base is also available as an option to create an authentically convincing stove setting.

- High quality but lightweight steel construction with a traditional black powder-coat finish
- 1Kw and 2Kw heat settings
- Incredibly realistic LED 3D holographic flame projection with 64 different effect options - including coloured flame effects, high flame, medium flame, low flame and smouldering embers only
- The LED flame effect can be used without heat so you can enjoy a flickering fire all year round with minimal energy usage
- 'Flame Projection Technology'\* creates flames in front, centre and rear of the fuel bed
- Ultra-realistic ceramic logs with crystal embers for a natural embers glow
- Whisper quiet flame effect
- 7 day programmable 2 in1 intelligent remote control for convenient adjustment of all insert settings and features
- ACR app available for smart devices to give enhanced control of your fires settings
- Safety thermal cut-out in the event of over-heating
- 2 year warranty