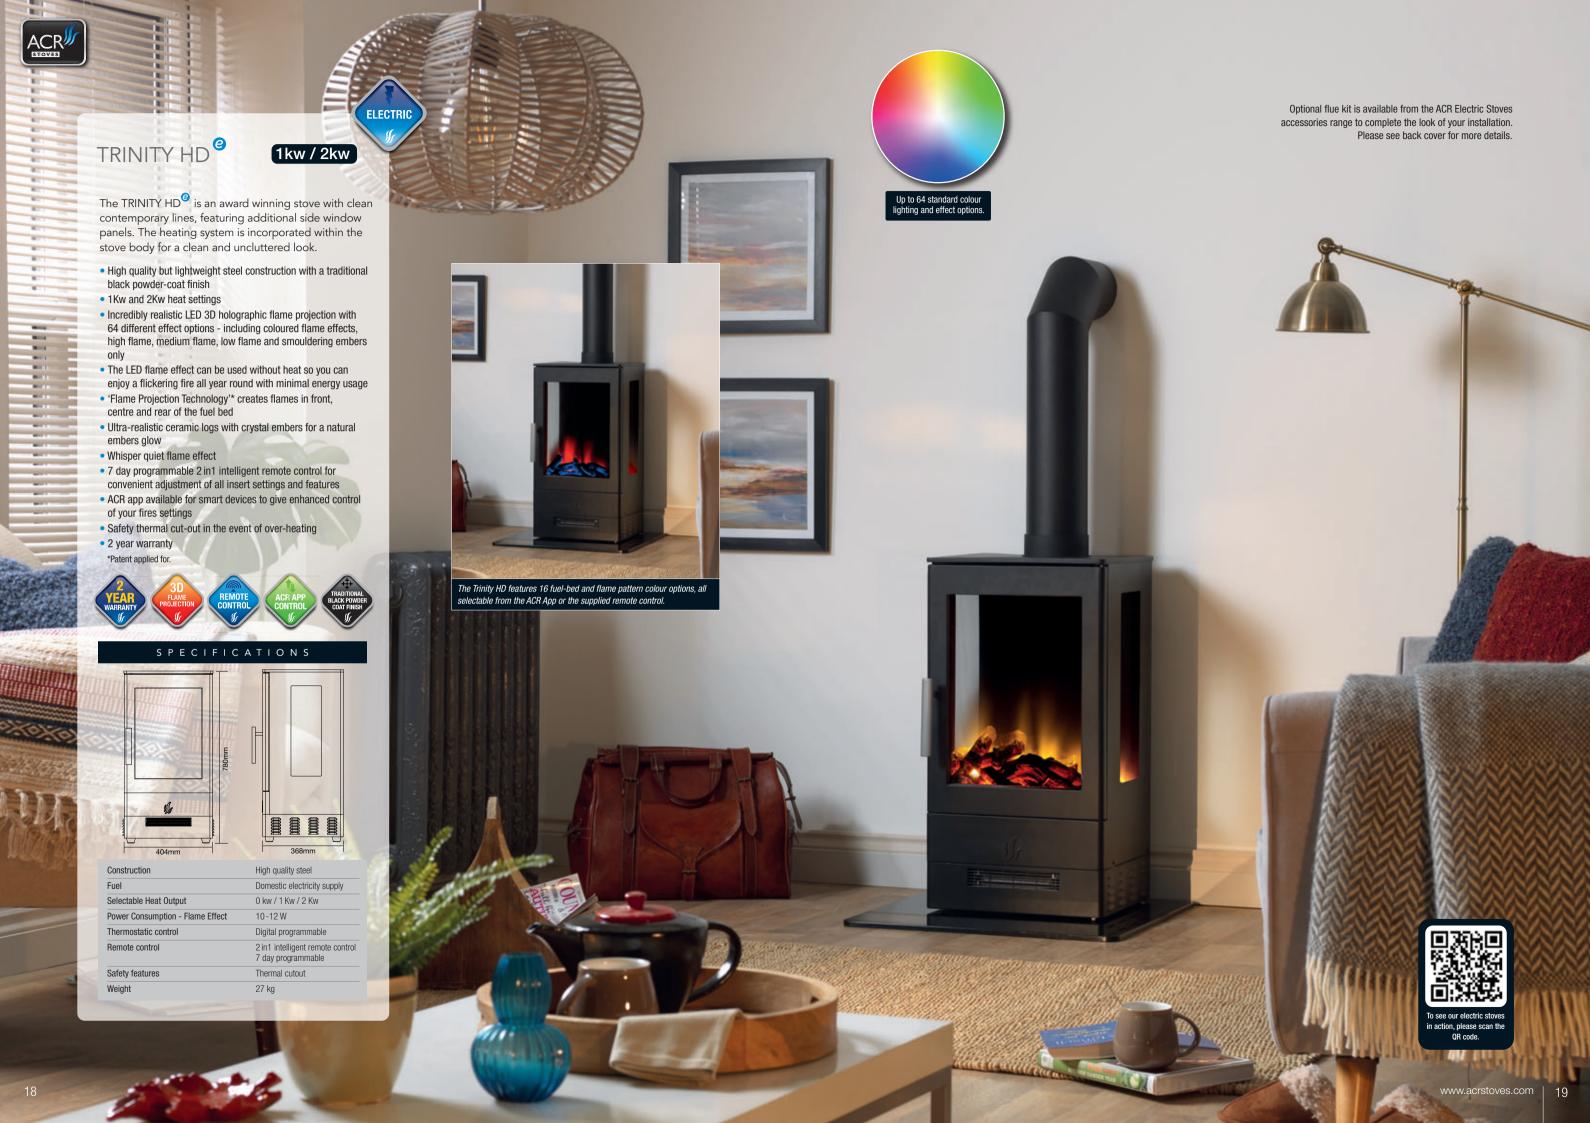

1kw / 2kw

The NEO3C HD <sup>©</sup> features a log store in the base, allowing you to create a truly authentic looking installation. Along with it's two additional side windows this is a stove to really make a statement in any room.

- High quality but lightweight steel construction with a traditional black powder-coat finish
- 1Kw and 2Kw heat settings
- Incredibly realistic LED 3D holographic flame projection with 64 different effect options including coloured flame effects, high flame, medium flame, low flame and smouldering embers
- The LED flame effect can be used without heat so you can enjoy a flickering fire all year round with minimal energy usage
- 'Flame Projection Technology'\* creates flames in front, centre and rear of the fuel bed
- Ultra-realistic ceramic logs with crystal embers for a natural embers glow
- Whisper quiet flame effect
- 7 day programmable 2 in1 intelligent remote control for convenient adjustment of all insert settings and features
- ACR app available for smart devices to give enhanced control of your fires settings
- Safety thermal cut-out in the event of over-heating
- 2 year warranty

## SPECIFICATIONS

| Construction                     | High quality steel                                     |
|----------------------------------|--------------------------------------------------------|
| Fuel                             | Domestic electricity supply                            |
| Selectable Heat Output           | 0 kw / 1 Kw / 2 Kw                                     |
| Power Consumption - Flame Effect | 10 -12 W                                               |
| Thermostatic control             | Digital programmable                                   |
| Remote control                   | 2 in1 intelligent remote control<br>7 day programmable |
| Safety features                  | Thermal cutout                                         |
| Weight                           | 30 kg                                                  |