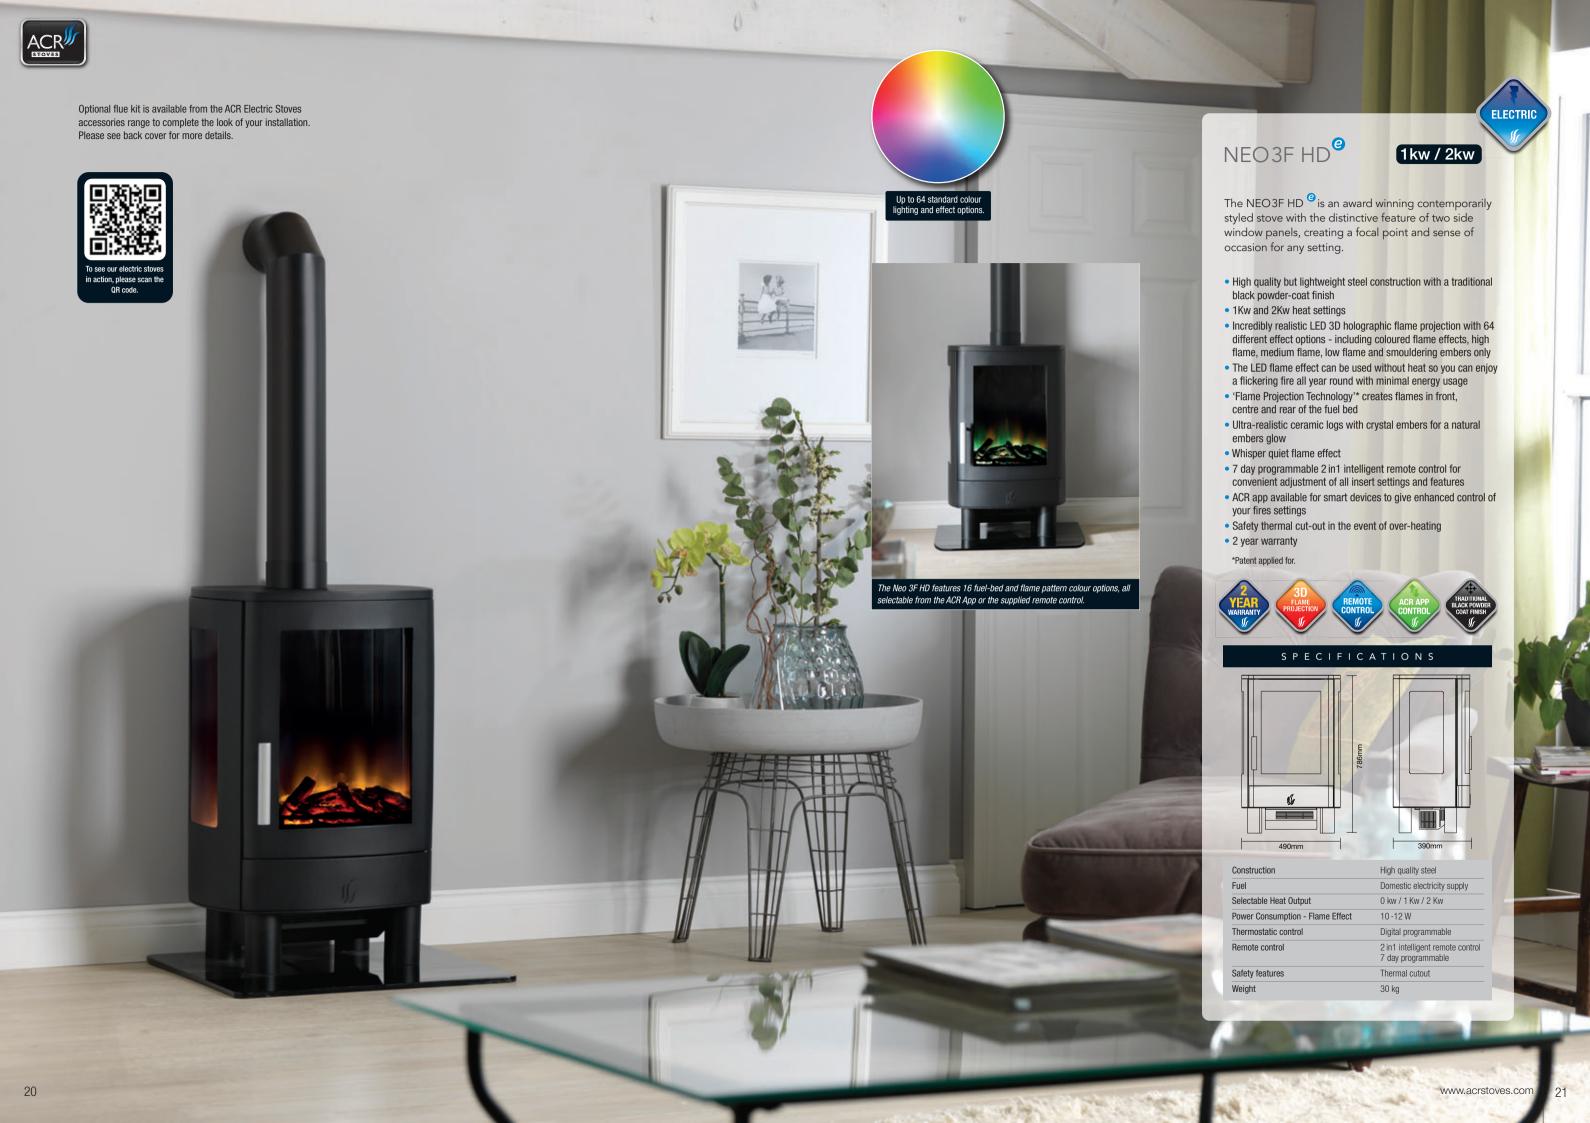

1kw / 2kw

The NEO3C HD <sup>©</sup> features a log store in the base, allowing you to create a truly authentic looking installation. Along with it's two additional side windows this is a stove to really make a statement in any room.

- High quality but lightweight steel construction with a traditional black powder-coat finish
- 1Kw and 2Kw heat settings
- Incredibly realistic LED 3D holographic flame projection with 64 different effect options including coloured flame effects, high flame, medium flame, low flame and smouldering embers
- The LED flame effect can be used without heat so you can enjoy a flickering fire all year round with minimal energy usage
- 'Flame Projection Technology'\* creates flames in front, centre and rear of the fuel bed
- Ultra-realistic ceramic logs with crystal embers for a natural embers glow
- Whisper quiet flame effect
- 7 day programmable 2 in1 intelligent remote control for convenient adjustment of all insert settings and features
- ACR app available for smart devices to give enhanced control of your fires settings
- Safety thermal cut-out in the event of over-heating
- 2 year warranty

## SPECIFICATIONS

| Construction                     | High quality steel                                     |
|----------------------------------|--------------------------------------------------------|
| Fuel                             | Domestic electricity supply                            |
| Selectable Heat Output           | 0 kw / 1 Kw / 2 Kw                                     |
| Power Consumption - Flame Effect | 10 -12 W                                               |
| Thermostatic control             | Digital programmable                                   |
| Remote control                   | 2 in1 intelligent remote control<br>7 day programmable |
| Safety features                  | Thermal cutout                                         |
| Weight                           | 30 kg                                                  |