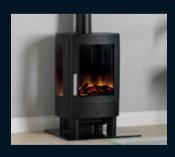

1kw / 2kw

The NEO3C HD <sup>©</sup> features a log store in the base, allowing you to create a truly authentic looking installation. Along with it's two additional side windows this is a stove to really make a statement in any room.

- High quality but lightweight steel construction with a traditional black powder-coat finish
- 1Kw and 2Kw heat settings
- Incredibly realistic LED 3D holographic flame projection with 64 different effect options including coloured flame effects, high flame, medium flame, low flame and smouldering embers
- The LED flame effect can be used without heat so you can enjoy a flickering fire all year round with minimal energy usage
- 'Flame Projection Technology'\* creates flames in front, centre and rear of the fuel bed
- Ultra-realistic ceramic logs with crystal embers for a natural embers glow
- Whisper quiet flame effect
- 7 day programmable 2 in1 intelligent remote control for convenient adjustment of all insert settings and features
- ACR app available for smart devices to give enhanced control of your fires settings
- Safety thermal cut-out in the event of over-heating
- 2 year warranty