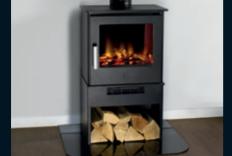

Optional flue kit is available from the ACR Electric Stoves accessories range to complete the look of your installation. Please see back cover for more details.

ELECTRIC

The MALVERN HD<sup>e</sup> features contemporary styling and is suitable for a wide range of home and conservatory settings, being the most compact stove in the range. A log-store base is also available as an option to create an authentically convincing stove setting.

#### MALVERN LOG STORE BASE

Add a log-store base section to the standard Malvern electric stove for an authentic woodburning stove look.

Glass hearth plate shown is also available from the ACR electric stoves accessories range.