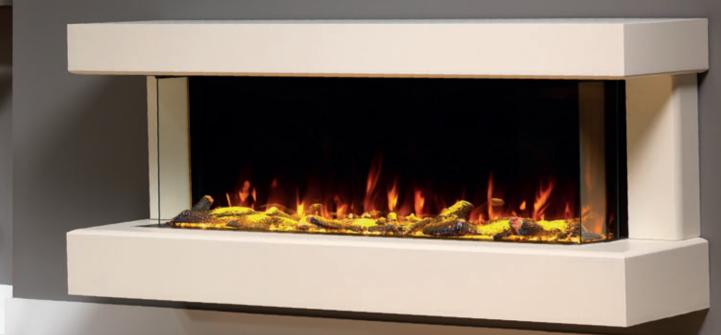

Optional flue kit is available from the ACR Electric Stoves accessories range to complete the look of your installation. Please see back cover for more details.

ELECTRIC

The MALVERN HD<sup>e</sup> features contemporary styling and is suitable for a wide range of home and conservatory settings, being the most compact stove in the range. A log-store base is also available as an option to create an authentically convincing stove setting.