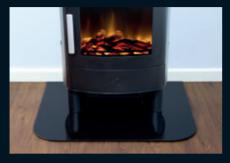

Optional flue kit is available from the ACR Electric Stoves accessories range to complete the look of your installation. Please see back cover for more details.

ELECTRIC

The MALVERN HD<sup>e</sup> features contemporary styling and is suitable for a wide range of home and conservatory settings, being the most compact stove in the range. A log-store base is also available as an option to create an authentically convincing stove setting.

- High quality but lightweight steel construction with a traditional black powder-coat finish
- 1Kw and 2Kw heat settings
- Incredibly realistic LED 3D holographic flame projection with 64 different effect options - including coloured flame effects, high flame, medium flame, low flame and smouldering embers only
- The LED flame effect can be used without heat so you can enjoy a flickering fire all year round with minimal energy usage
- 'Flame Projection Technology'\* creates flames in front, centre and rear of the fuel bed
- Ultra-realistic ceramic logs with crystal embers for a natural embers glow
- Whisper quiet flame effect
- 7 day programmable 2 in1 intelligent remote control for convenient adjustment of all insert settings and features
- ACR app available for smart devices to give enhanced control of your fires settings
- Safety thermal cut-out in the event of over-heating
- 2 year warranty