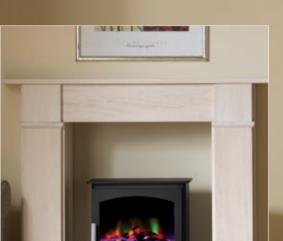

#### MALVERN LOG STORE BASE

Add a log-store base section to the standard Malvern electric stove for an authentic woodburning stove look.

Glass hearth plate shown is also available from the ACR electric stoves accessories range.