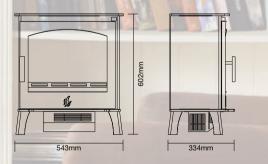

The ASTWOOD HD has all the charm and cosy warmth of a traditionally styled stove, and is a perfect complement to slightly larger settings and rooms.

- High quality but lightweight steel construction with a traditional black powder-coat finish
- 1Kw and 2Kw heat settings
- Incredibly realistic LED 3D holographic flame projection with 64 different effect options including coloured flame effects, high flame, medium flame, low flame and smouldering embers only
- The LED flame effect can be used without heat so you can enjoy a flickering fire all year round with minimal energy usage
- 'Flame Projection Technology'\* creates flames in front, centre and rear of the fuel bed
- Ultra-realistic ceramic logs with crystal embers for a natural embers glow
- Whisper quiet flame effect
- 7 day programmable 2 in1 intelligent remote control for convenient adjustment of all insert settings and features
- ACR app available for smart devices to give enhanced control of your fires settings
- Safety thermal cut-out in the event of over-heating
- 2 year warranty

## SPECIFICATIONS

| Construction                     | High quality steel                                     |
|----------------------------------|--------------------------------------------------------|
| Fuel                             | Domestic electricity supply                            |
| Selectable Heat Output           | 0 kw / 1 Kw / 2 Kw                                     |
| Power Consumption - Flame Effect | 10 -12 W                                               |
| Thermostatic control             | Digital programmable                                   |
| Remote control                   | 2 in1 intelligent remote control<br>7 day programmable |
| Safety features                  | Thermal cutout                                         |
| Weight                           | 23 kg                                                  |