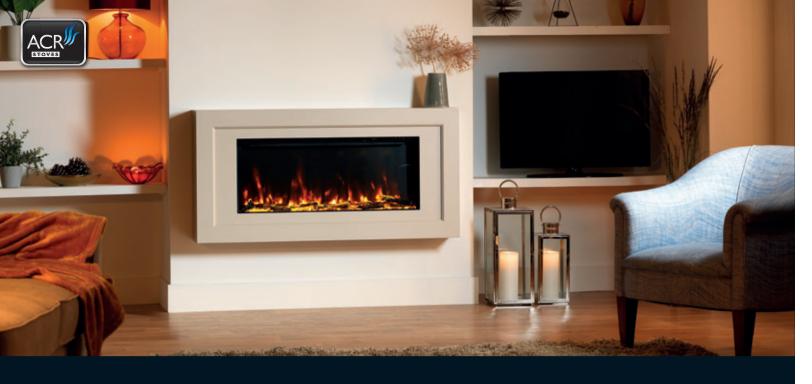

#### INSTALLATION INFORMATION

Our electric stove and insert range offers incredible realism and heat from just the flick of a switch. In most instances, you can simply plug in and you're up and running, but please note that clearances to combustibles must be observed and a hearth may be required. Please consult your ACR dealer for further information if you are unsure.

ACR electric inserts and stoves are not only suitable for bringing style and warmth to a conventional setting, but are also ideal for heating a wide range of homes and building types.

Optional flue kit is available from the ACR Electric Stoves accessories range to complete the look of your installation. Please see back cover for more details.