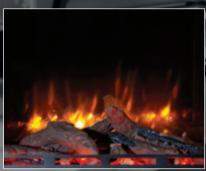

www.acrstoves.com 03

All of our electric inserts and stoves feature LED 3D holographic flame projection for an ultra-realistic fire effect.

'Flame Projection Technology'\* creates flames in front, centre and rear of the fuel bed.

#### THE ELECTRIC FIRE EXPERIENCE

Featuring incredibly realistic LED 3D holographic flame projection, with four flame settings - high flame, medium flame, low flame and a smouldering embers effect, our electic inserts and stoves really do have that real fire ambience. LED lighting ensures longevity and lower running costs. Realistic ceramic logs resting on a bed of crystals give the appearance of glowing embers and further adds to the atmosphere. All inserts and stoves have two selectable heat settings (please see each model for actual heat outputs) - and also a no-heat setting so you can still enjoy the flame effect on warmer evenings or for when no additional room heating is required.