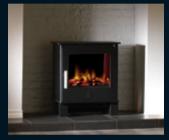

Optional flue kit is available from the ACR Electric Stoves accessories range to complete the look of your installation. Please see back cover for more details.

ELECTRIC

The MALVERN HD<sup>e</sup> features contemporary styling and is suitable for a wide range of home and conservatory settings, being the most compact stove in the range. A log-store base is also available as an option to create an authentically convincing stove setting.

- High quality but lightweight steel construction with a traditional black powder-coat finish
- 1Kw and 2Kw heat settings
- Incredibly realistic LED 3D holographic flame projection with 64 different effect options - including coloured flame effects, high flame, medium flame, low flame and smouldering embers only
- The LED flame effect can be used without heat so you can enjoy a flickering fire all year round with minimal energy usage
- 'Flame Projection Technology'\* creates flames in front, centre and rear of the fuel bed
- Ultra-realistic ceramic logs with crystal embers for a natural embers glow
- Whisper quiet flame effect
- 7 day programmable 2 in1 intelligent remote control for convenient adjustment of all insert settings and features
- ACR app available for smart devices to give enhanced control of your fires settings
- Safety thermal cut-out in the event of over-heating
- 2 year warranty