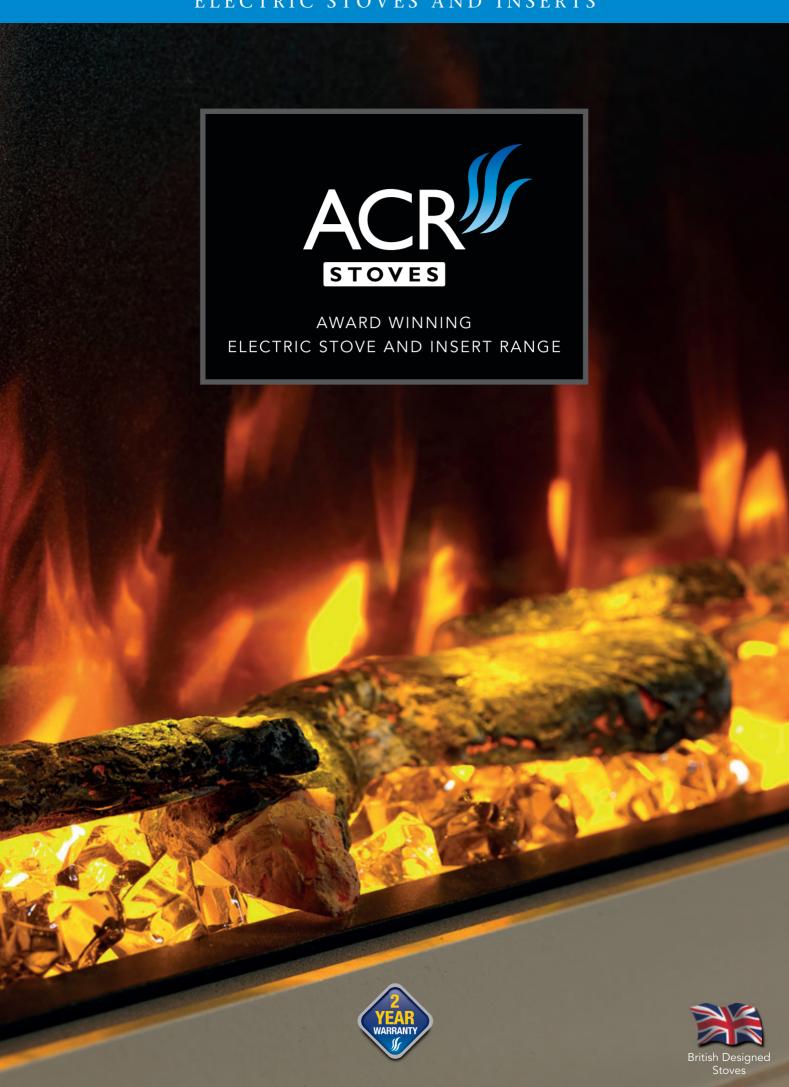

## ELECTRIC INSERT AND STOVE RANGE

Our electric inserts and stoves are

With thirty years experience designing some of the world's finest woodburning and multifuel stoves, we are pleased to offer the award winning range of ACR premium quality electric inserts and stoves.

equipped with some of the most advanced technology available featuring LED 3D holographic projection. This creates an incredibly realistic appearance of flickering flames in the front, centre and rear of the fuel bed. With four whisper quiet settings - high flame, medium flame, low flame and smouldering embers, there will always be a setting to suit your mood. All inserts and stoves have two heat settings (please see individual product pages for specifications) to provide instant heat with thermostatic control and the convenience of a seven day timer. All adjustable from the fully programmable remote control, or via the ACR App on your smart device for even greater fine tuning. There is also an option for the flame effect only with no heat. Our insert and stove ranges also features sixteen lighting options as standard to suit your

www.acrstoves.com 03

All of our electric inserts and stoves feature LED 3D holographic flame projection for an ultra-realistic fire effect.

'Flame Projection Technology'\* creates flames in front, centre and rear of the fuel bed.