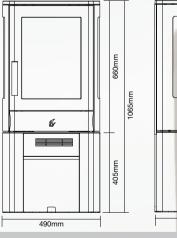

# PR-600e

# 0.8Kw / 1.6Kw

Electric fireplace insert with a fire-surround option featuring a reversible panel.

The PR-600e is the most compact of our inserts, featuring 16 different flame effects and 2 heat settings. The PR-600e can be installed into our bespoke, hand-crafted in the heart of the Midlands, Harborne Fireplace suite as featured, or installed into your own preferred setting.

- High quality but lightweight steel construction with a traditional black powder-coat finish
- 0.8Kw and 1.6Kw heat settings
- Incredibly realistic LED 3D holographic flame projection with 64 different effect options - including coloured flame effects, high flame, medium flame, low flame and smouldering embers only
- The LED flame effect can be used without heat so you can enjoy a flickering fire all year round with minimal energy usage
- 'Flame Projection Technology'\* creates flames in front, centre and rear of the fuel bed
- Ultra-realistic ceramic logs with crystal embers for a natural embers glow
- Whisper quiet flame effect
- 7 day programmable 2 in1 intelligent remote control for convenient adjustment of all insert settings and features
- ACR app available for smart devices to give enhanced control of your fires settings
- Safety thermal cut-out in the event of over-heating
- Flat wall fit easy to install with no need for major alterations to your wall\*\*
- 2 year warranty

## S P E C I F I C A T I O N S

| High quality steel                                  |
|-----------------------------------------------------|
| Domestic electricity supply                         |
| 0 kw / 0.8Kw / 1.6 Kw                               |
| t 17.2 W                                            |
| Digital programmable                                |
| 2 in1 intelligent remote cont<br>7 day programmable |
| Available from your App Stor                        |
| Thermal cutout                                      |
| 19.2 kg                                             |
|                                                     |