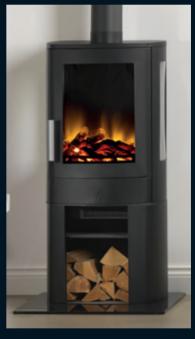

1kw / 2kw

The NEO3C HD <sup>©</sup> features a log store in the base, allowing you to create a truly authentic looking installation. Along with it's two additional side windows this is a stove to really make a statement in any room.

- High quality but lightweight steel construction with a traditional black powder-coat finish
- 1Kw and 2Kw heat settings
- Incredibly realistic LED 3D holographic flame projection with 64 different effect options including coloured flame effects, high flame, medium flame, low flame and smouldering embers
- The LED flame effect can be used without heat so you can enjoy a flickering fire all year round with minimal energy usage
- 'Flame Projection Technology'\* creates flames in front, centre and rear of the fuel bed
- Ultra-realistic ceramic logs with crystal embers for a natural embers glow
- Whisper quiet flame effect
- 7 day programmable 2 in1 intelligent remote control for convenient adjustment of all insert settings and features
- ACR app available for smart devices to give enhanced control of your fires settings
- Safety thermal cut-out in the event of over-heating
- 2 year warranty