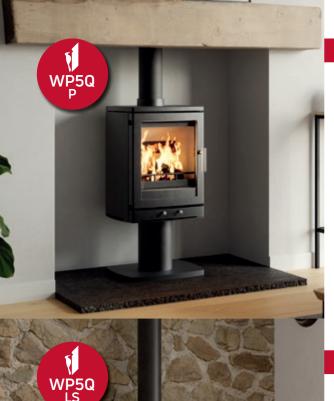

## Woodpecker WP5Q-P

- · Steel and cast iron construction
- Multifuel
- 5kw nominal output
- 2.5 7.0kw range rated
- 82.5% efficiency
- 400mm max log length
- 12mm hearth (less than 100°)
- 250mm clearance to combustibles at rear
- Height: 850mm
- ....
- Width: 458mm
- Depth: 334mm
- Weight: 106kg
- Flue diameter: 125mm

- Steel and cast iron construction
- Multifuel
- 5kw nominal output
- 2.5 7.0kw range rated
- 82.5% efficiency
- 400mm max log length
- 12mm hearth (less than 100°)
- 250mm clearance to combustibles at rear
- 230111111 Clearance to Compustibles at real

857mm

- Height:
- Width: 458mm
- Depth: 334mm
- Weight: 111kg
- Flue diameter: 125mm

For more information including the warranty details, please visit www.acrstoves.com

Woodpecker stoves offer you fantastic quality without costing the earth.