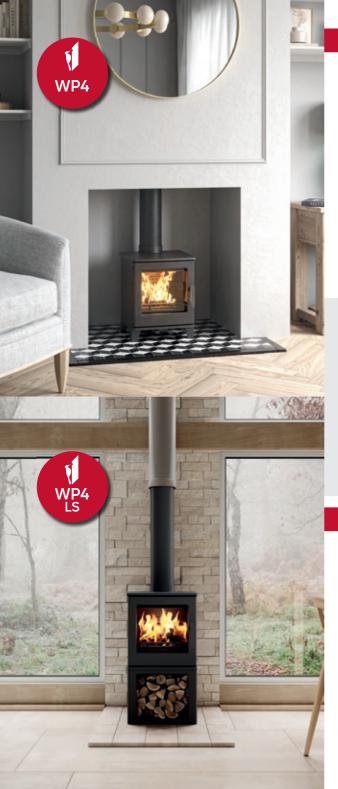

#### Woodpecker WP4

- · Cast iron construction
- Woodburner
- · 4.3kw nominal output
- 2.0 5.5kw range rated
- 75.4% efficiency
- 300mm max log length
- 12mm hearth (less than 100°)
- . 300mm clearance to combustibles at rear
- Height: 469mm
- Width: 373mm
- · Depth: 360mm
- 66kg · Weight:
- Flue diameter: 125mm

### Woodpecker WP4-LS

- · Cast iron construction
- Woodburner
- 4.3kw nominal output
- 2.0 5.5kw range rated
- 75.4% efficiency
- 300mm max log length
- 12mm hearth (less than 100°)
- 300mm clearance to combustibles at rear
- · Height: 674mm
- Width: 373mm
- 360mm • Depth:
- 90kg · Weight:
- · Flue diameter: 125mm