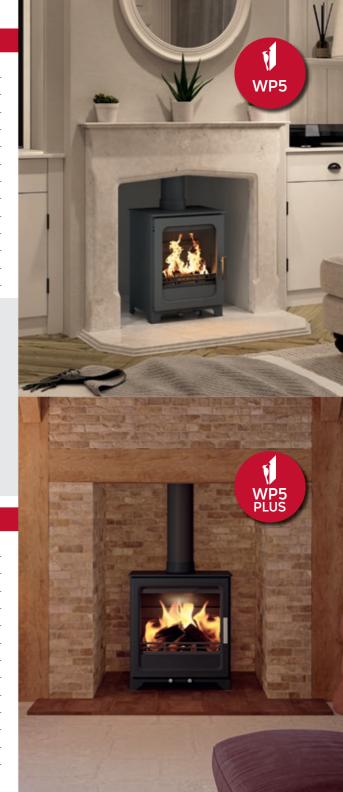

#### Woodpecker WP5

- Steel and cast iron construction
- Multifuel
- 5kw nominal output
- 2.5 7.0kw range rated
- 82.5% efficiency
- 300mm max log length
- 12mm hearth (less than 100°)
- 250mm clearance to combustibles at rear
- Height: 550mm
- Width: 420mm
- · Depth: 314mm
- 70kg
- · Weight:
- Flue diameter: 125mm

# Woodpecker WP5 PLUS

- · Steel and cast iron construction
- Multifuel
- 5kw nominal output
- 2.0 8.0kw range rated
- 81.3% efficiency
- 400mm max log length
- 12mm hearth (less than 100°)
- 250mm clearance to combustibles at rear
- · Height: 550mm • Width: 490mm 314mm · Depth: · Weight: 80kg
- Flue diameter: 125mm